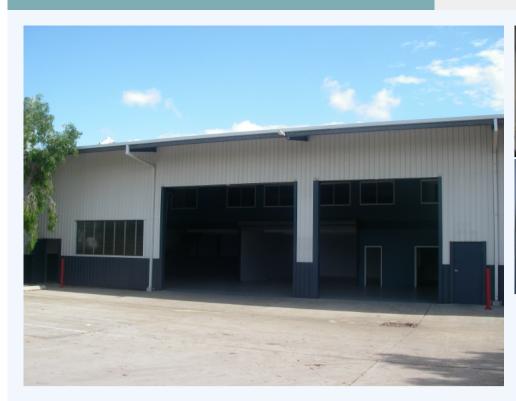

3/135 Ingleston Road, WAKERLEY QLD 4154
Well Appointed Warehouse (635 m2)
Prime industrial warehouse with strong logistics. Epoxy coated warehouse floor with two electric container height roller doors. Natural light and roof ventilation. 3 Phase power supply. Male and female amenities, lunch room, and kitchenette. Duel site entry. Please call Merchants Commercial for immediate inspection.