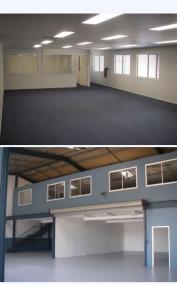

3/135 Ingleston Road, WAKERLEY QLD 4154
Well Appointed Warehouse (635 m2)
Prime industrial warehouse with strong logistics. Epoxy coated warehouse floor with two electric container height roller doors. Natural light and roof ventilation. 3 Phase power supply. Male and female amenities, lunch room, and kitchenette. Duel site entry. Please call Merchants Commercial for immediate inspection.