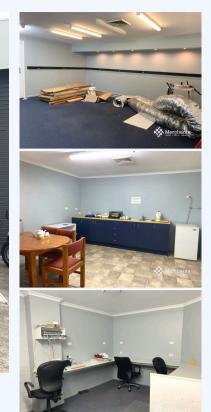

## 4/7 Birubi Street, COORPAROO QLD 4151

Ground Floor Office/Medical Space attached to Small Warehouse (148 m2)

Merchants Commercial are proud to present this exclusive space on ground level with a rare combination of big office and a small warehouse in a great location. Join the great tenancy mix of movement physiotherapy, Ausecology and share space with Evotec. Features: - Office/Medical space (118 m2) attached to warehouse (30 m2) - Fully air-conditioned - Internal Kitchenette - Disabled Male & Female toilets - Disabled access - Reception/ Waiting area - Separate practice rooms/ meeting rooms - Internal warehouse access - Exclusive car parks - Ample on-site parking For further information and inspection please contact Merchants Commercial immediately