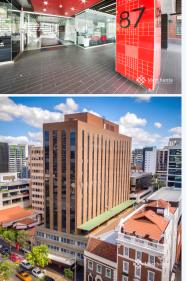

## 701/87 Wickham Terrace, SPRING HILL QLD 4000

Open Plan City Fringe (137 m2)

Open plan 137 m2 office close to Central Station, Brisbane CBD and surrounded by a range of amenities such as banks, post office, restaurants, bars and cafes. This office has a highly competitive rate. The boutique building has a newly renovated foyer and lifts, is currently fitted for fibre optic cable and has a range of end of travel facilities such as showers and secure bike racks. Partitioned Office 137 m2 - Boutique Office Building - City Fringe - Refurbished Foyer and Lifts - Located Opposite Central Station Please call Merchants Commercial for immediate inspection.