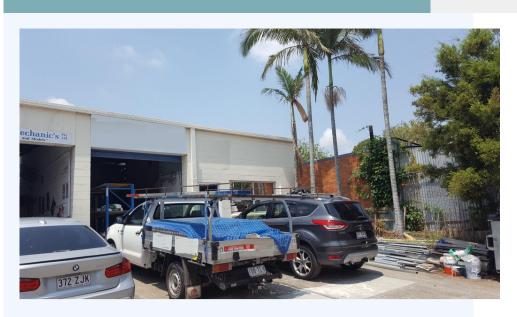

## 4/11 Didswith Street, EAST BRISBANE QLD 4169

Workshop Warehouse- [172 m2]
Workshop Warehouse that is close to the city and easy access to major arterials. Property Features: - 122 m2
Ground Floor Warehouse - 50 m2 Mezzanine - Parking in Front - Semi-trailer Access - 24 Volts 30 Amps Close to CBD / Woolloongabba - Close to Bus Please call Merchants Commercial for immediate inspection.