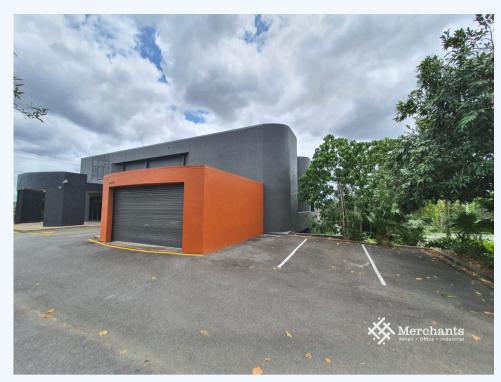

## Level 1/3 Westmoreland Boulevard, SPRINGWOOD QLD 4127

Unique opportunity for Office/Medical/University 464 m2 on level 1

Merchants Commercial are proud to present this first floor space in commercial building located adjoining the Pacific Motorway along a service road and has excellent exposure to southbound traffic. High grade fitouts has been undertaken and it has potential for multiple tenancies. Plenty car park for 52 vehicles which includes 2 secure with roller doors. Exclusive signage rights with M1 exposure. Features:

-Office/Medical/University level 1 space (464 m2) -Plenty on-site parking -Fully air-conditioned -Well Partitioned meeting, board and training rooms -Great exposure and Signage opportunities on M1 -Internal Amenities Please call Merchants Commercial for immediate inspection.