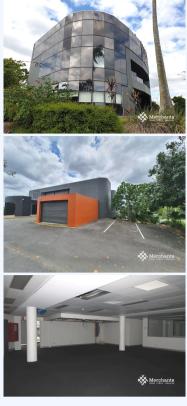

## Lower Ground/3 Westmoreland Boulevard, SPRINGWOOD QLD 4127

Unique opportunity on Lower Ground Office/Medical/University 460 m2

Merchants Commercial are proud to present this Lower ground space in commercial building located adjoining the Pacific Motorway along a service road and has excellent exposure to southbound traffic. High grade fit-outs has been undertaken and it has potential for multiple tenancies. Plenty car park for 52 vehicles which includes 2 secure with roller doors. Exclusive signage rights with M1 exposure. Features:

-Office/Medical/University lower ground space (460 m2) -Plenty on-site parking (52 carparks approximately) -Fully air-conditioned -Option for a cafe -Great exposure and Signage opportunities on M1 -Disabled access -Internal Amenities Please call Merchants Commercial for immediate inspection.