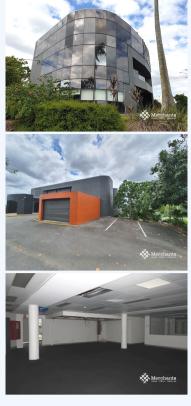

## GF/3 Westmoreland Boulevard, SPRINGWOOD QLD 4127

Unique opportunity for Office/Medical/University 464 m2 on Ground Level

Merchants Commercial are proud to present this ground level space in commercial building located adjoining the Pacific Motorway along a service road and has excellent exposure to southbound traffic. High grade fitouts has been undertaken and it has potential for multiple tenancies. Plenty car park for 52 vehicles which includes 2 secure with roller doors. Exclusive signage rights with M1 exposure. Features:

-Office/Medical/University lower ground space (464 m2) -Plenty on-site parking -Fully air-conditioned -Well Partitioned meeting, board and training rooms -Great exposure and signage opportunities on M1 -Disabled access -Internal Amenities Please call Merchants Commercial for immediate inspection.