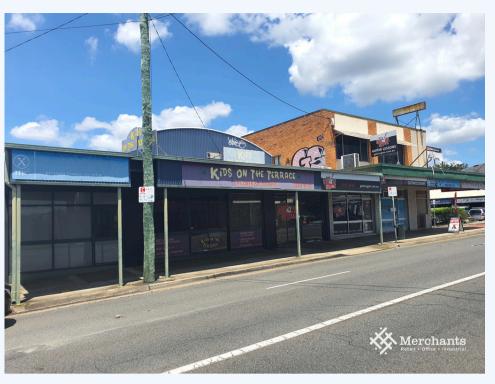

## CHARACTER RETAIL SPACE WITH HIGH EXPOSURE (83 M2)

## Lease. Call for price

## 1/334 Waterworks Road, ASHGROVE QLD 4060

Character Retail Space With High Exposure (83 m2)

Located in an excellent position fronting Waterworks Road with ample space, on site car parking and excellent access to public transport. This property boasts many features such as: - Character building with traditional VJ walls and high ceilings - On Site Amenities - Close Access To Public Transport - Excellent Main Road Exposure to Waterworks Road - On Site Carparks - Multiple Signage Opportunities For Immediate Inspection, Please Contact Merchants Commercial