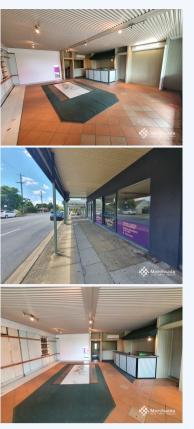

## 1/334 Waterworks Road, ASHGROVE QLD 4060

Character Retail Space With High Exposure (83 m2)

Located in an excellent position fronting Waterworks Road with ample space, on site car parking and excellent access to public transport. This property boasts many features such as: - Character building with traditional VJ walls and high ceilings - On Site Amenities - Close Access To Public Transport - Excellent Main Road Exposure to Waterworks Road - On Site Carparks - Multiple Signage Opportunities For Immediate Inspection, Please Contact Merchants Commercial