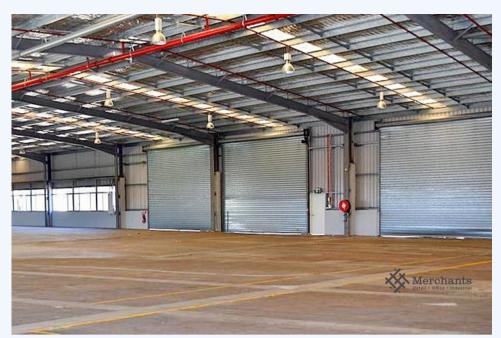

## 1/75 Araluen Street, KEDRON QLD 4031

Metal Clad Warehouse - Great Parking (510 m2)

Quality and affordable clear-span metal clad warehouse: - 510 m2 Warehouse - 5.8 Meter Height - Multiple roller door access - Good natural light - 3 Car Parks + add up to 60 more! Great location, close to Gympie Road and ease of access to several main arterials. Located in the heart of Kedron. \*\*\* Photos are representative only \*\*\* Please contact Merchants Commercial for immediate inspection.