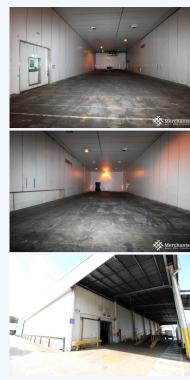

## **7A/470 Lytton Road, MORNINGSIDE QLD 4170** Freezer Storage Available In Morningside

Merchants Commercial are pleased to present to the market for lease 411m2 of chiller warehouse in Morningside. Property Features: - Multiple container set down areas - Security Fencing around complex - Concrete hardstand areas - General Industry Zoning - Temperature range is around the -20 degrees - Ample 3 phase power Located in the heart of the industrial area of Morningside is this short-term chiller storage solution, only 15 minutes to the Port of Brisbane and 10 minutes to Brisbane airport. Please call Merchants Commercial for immediate inspection.