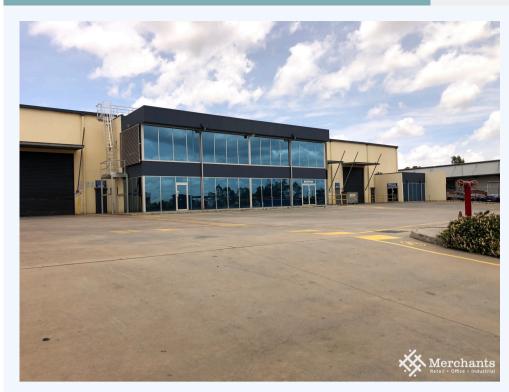

## 16 Westlink Place, RICHLANDS QLD 4077

Freestanding Warehouse & Corporate Office- 2,525 m2
Situated within the Richlands industrial area, this location is excellent for logistics as there is direct access to the Centenary Motorway, Ipswich Motorway and Logan Motorway. Concrete Tilt Panel Warehouse & Office- 2,525 m2 - Internal Roof Heights of 7.4 - 8.4 m - 4.9t Overhead Crane - 3x Container Size Roller Doors - 1,200 Amps 3 Phase Power - Heavy Load Concrete Slab - Compressed Air Lines Throughout - Fibre Internet Connected - Dual 9 m Wide Crossovers - B-Double Approved Access - 27 Car Parks Please contact Merchants Commercial for immediate inspection.