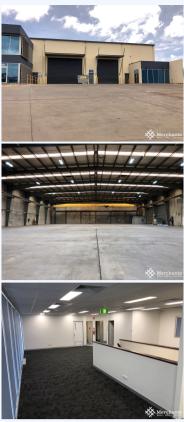

## 16 Westlink Place, RICHLANDS QLD 4077

Freestanding Warehouse & Corporate Office- 2,525 m2
Situated within the Richlands industrial area, this location is excellent for logistics as there is direct access to the Centenary Motorway, Ipswich Motorway and Logan Motorway. Concrete Tilt Panel Warehouse & Office- 2,525 m2 - Internal Roof Heights of 7.4 - 8.4 m - 4.9t Overhead Crane - 3x Container Size Roller Doors - 1,200 Amps 3 Phase Power - Heavy Load Concrete Slab - Compressed Air Lines Throughout - Fibre Internet Connected - Dual 9 m Wide Crossovers - B-Double Approved Access - 27 Car Parks Please contact Merchants Commercial for immediate inspection.