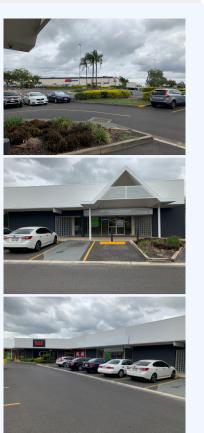

## 1/4 Mandew Street, SHAILER PARK QLD 4128

Prime Retail Space [248 m2]

Located in the Loganholme Hyperdome precinct, this open plan retail space offers heap of potential and is suitable for a wide range of organisations. Property Features: - Retail Space 248 m2 - Open plan with a lot of potential - Plenty car and foot traffic - Ample on-site car park - Close to amenities Please contact Merchants Commercial for immediate inspection.