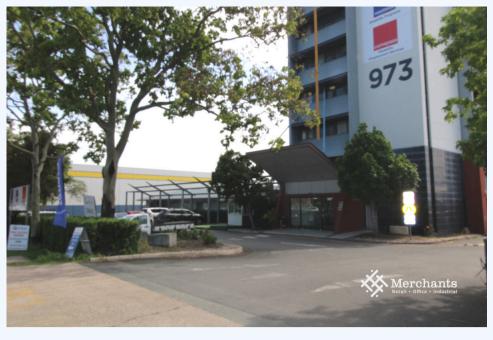

## Level 2/973 Fairfield Road, YEERONGPILLY QLD 4105

Prime Office Space on level 2 (500 m2)

Merchants Commercial are proud to present this open plan office space on second level. Great opportunity to join this great tenancy over eight levels with lift access. Ample on-site parking, separate board and meeting rooms. With million cars passing annually. Features: - Office Space (500 m2) - Open plan office -Separate Board and meeting rooms -Male and female amenities -Great Signage opportunities -Exclusive Kitchenette -Ample on-site parking -Close to public transport For inspections and enquiries, please call Merchants Commercial immediately.