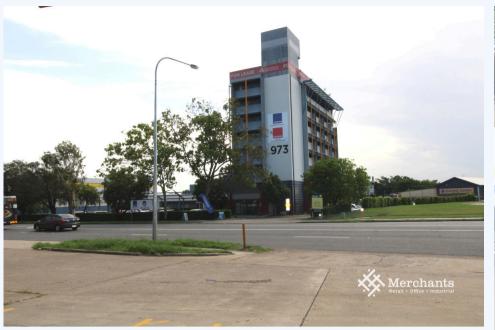

## **GF/973 Fairfield Road, YEERONGPILLY QLD 4105** Prime Office Space on Ground Level (500 m2)

Merchants Commercial are proud to present this open plan office space on Ground level. Great opportunity to join this great tenancy over eight levels with lift access. Ample on-site parking, separate board and meeting rooms. Exclusive use of kitchenette with great ambience. With million cars passing annually. Features: -Office Space (500 m2) - Open plan office -Separate Board and meeting rooms -Male and female amenities -Great Signage opportunities -Exclusive Kitchenette -Ample on-site parking -Close to public transport For inspections and enquiries, please call Merchants Commercial immediately.