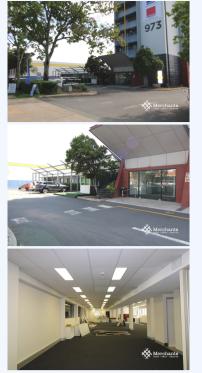

## **GF/973 Fairfield Road, YEERONGPILLY QLD 4105** Prime Office Space on Ground Level (500 m2)

Merchants Commercial are proud to present this open plan office space on Ground level. Great opportunity to join this great tenancy over eight levels with lift access. Ample on-site parking, separate board and meeting rooms. Exclusive use of kitchenette with great ambience. With million cars passing annually. Features: -Office Space (500 m2) - Open plan office -Separate Board and meeting rooms -Male and female amenities -Great Signage opportunities -Exclusive Kitchenette -Ample on-site parking -Close to public transport For inspections and enquiries, please call Merchants Commercial immediately.