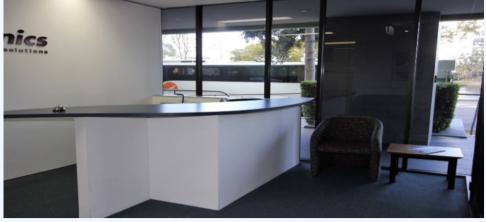

## G2/301 Coronation Drive, MILTON QLD 4064

Ground Floor Office (136 m2)

Situated on Coronation Drive this contemporary ground floor office has great exposure to a high volume of passing traffic while offering great natural light and Brisbane River views. Contemporary Fitout Office- 136 m2 - Reception Area - Board Room - 3 Partitioned Offices - Main Open Plan Area - Onsite Cafe - End of Trip Facilities Available 1st December 2019 Please call Merchants Commercial for immediate inspection.