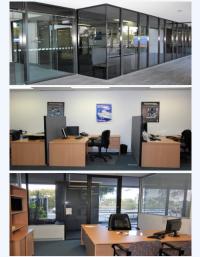

## G2/301 Coronation Drive, MILTON QLD 4064

Ground Floor Office (136 m2)

Situated on Coronation Drive this contemporary ground floor office has great exposure to a high volume of passing traffic while offering great natural light and Brisbane River views. Contemporary Fitout Office- 136 m2 - Reception Area - Board Room - 3 Partitioned Offices - Main Open Plan Area - Onsite Cafe - End of Trip Facilities Available 1st December 2019 Please call Merchants Commercial for immediate inspection.