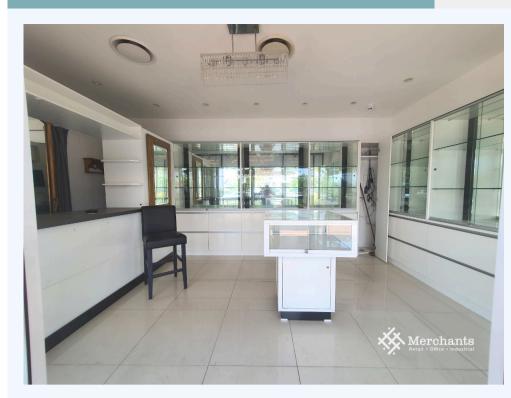

## 52/283 Given Terrace, PADDINGTON QLD 4064

Prime Retail space with great fit-outs for a showroom (25 m2)

Merchants commercial are proud to present this fitted retail space in Paddington Boulevard suitable for a Jeweller. Ample on-site parking with great tenant mix in the complex. Features include: -Retail Space (25 m2) -Showroom fittings in place suitable for a Jeweller -CCTV camera and safe included -Great Exposure and Signage on Given Terrace -Glass frontage -Shared amenities -Designated car-park Ample on-site customer parking, only 2 kms from CBD. Please call Merchants Commercial for immediate inspection.