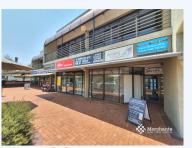

## 52/283 Given Terrace, PADDINGTON QLD 4064

Prime Retail space with great fit-outs for a showroom (25 m2)

Merchants commercial are proud to present this fitted retail space in Paddington Boulevard suitable for a Jeweller. Ample on-site parking with great tenant mix in the complex. Features include: -Retail Space (25 m2) -Showroom fittings in place suitable for a Jeweller -CCTV camera and safe included -Great Exposure and Signage on Given Terrace -Glass frontage -Shared amenities -Designated car-park Ample on-site customer parking, only 2 kms from CBD. Please call Merchants Commercial for immediate inspection.