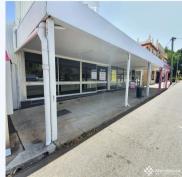

## 3/967 Stanley Street, EAST BRISBANE QLD 4169

Office Space in City Fringe Location (62 m2)

This 62 m2 office space is centrally located on the city fringe along Stanley Street, East Brisbane. Complemented by ample on site parking, public transport directly at the front of the property and walking distance to food and beverage outlets, this is an opportunity not to be missed. Owner incentives apply for fit-out or free rent period. - 62 m2 Office Space - On Site Amenities - Signage Opportunities - Central East Brisbane Location - Public Transport Within Walking Distance - Short Drive to Motorways and Brisbane CBD - Options For Open Plan or Exclusive Office Spaces - Incentives On Offer Please Contact Merchants Commercial For Immediate Inspection.