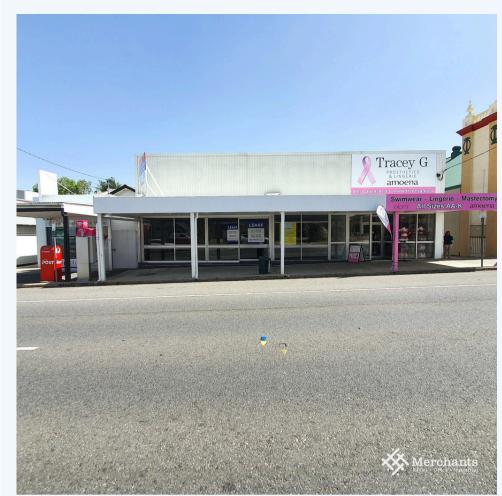

## 3/967 Stanley Street, EAST BRISBANE QLD 4169

Office Space in City Fringe Location (62 m2)

This 62 m2 office space is centrally located on the city fringe along Stanley Street, East Brisbane. Complemented by ample on site parking, public transport directly at the front of the property and walking distance to food and beverage outlets, this is an opportunity not to be missed. Owner incentives apply for fit-out or free rent period. - 62 m2 Office Space - On Site Amenities - Signage Opportunities - Central East Brisbane Location - Public Transport Within Walking Distance - Short Drive to Motorways and Brisbane CBD - Options For Open Plan or Exclusive Office Spaces - Incentives On Offer Please Contact Merchants Commercial For Immediate Inspection.