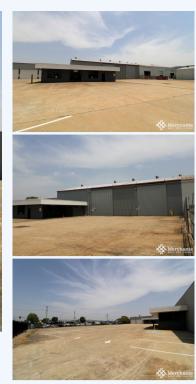

## 999 Beaudesert Road, ARCHERFIELD QLD 4108

Sales Yard With Huge Exposure - 6,852 m2

Merchants Commercial are pleased to present to the market for lease this large hardstand and warehouse facility with huge volume of passing traffic. Property boasts the following features: \* Total area of 6852 m2 office, warehouse and hardstand \* 2592m2 of building area \* Direct exposure to high volume of passing traffic \* Container height electric roller doors \* Fully fenced and secure site with large vehicle entry and exit Property is conveniently situated on Beaudesert Road which offers ease of access to both the Pacific and Ipswich motorways, Rocklea Markets, Acacia Ridge Rail Freight Yards, and major road transport companies. This industrial area is located less than 11 radial km south of Brisbane's CBD. Please contact Merchants Commercial for immediate inspection.