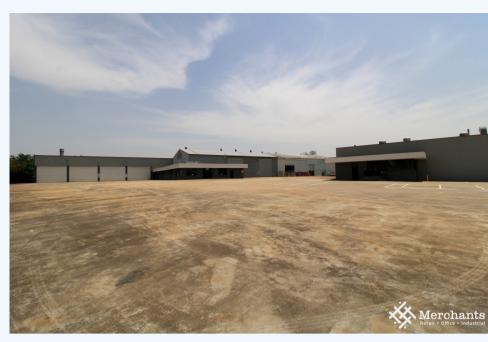

## 999 Beaudesert Road, ARCHERFIELD QLD 4108

Sales Yard With Huge Exposure - 6,852 m2

Merchants Commercial are pleased to present to the market for lease this large hardstand and warehouse facility with huge volume of passing traffic. Property boasts the following features: \* Total area of 6852 m2 office, warehouse and hardstand \* 2592m2 of building area \* Direct exposure to high volume of passing traffic \* Container height electric roller doors \* Fully fenced and secure site with large vehicle entry and exit Property is conveniently situated on Beaudesert Road which offers ease of access to both the Pacific and Ipswich motorways, Rocklea Markets, Acacia Ridge Rail Freight Yards, and major road transport companies. This industrial area is located less than 11 radial km south of Brisbane's CBD. Please contact Merchants Commercial for immediate inspection.