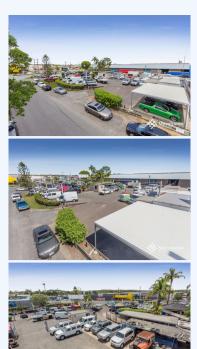

## B/831 Beaudesert Road, ARCHERFIELD QLD 4108

Display Yard With Great Signage - 1540 m2

Merchants Commercial are pleased to present to the market for lease this high exposure car yard on the busy Beaudesert Road. Property Features Include: \* 1540 m2 of hardstand/yard with great signage opportunities \* Corner allotment providing easy access to site \* Covered workshop area and carport \* Air-conditioned sales office \* Sealed bitumen display yard Please contact Merchants Commercial for immediate inspection.