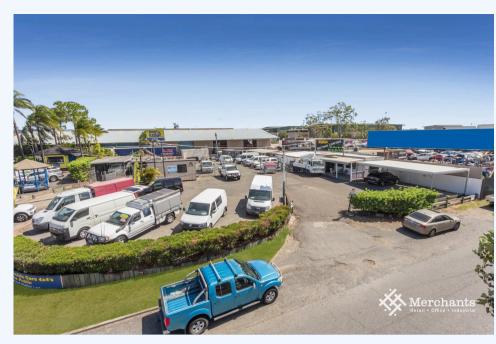

## B/831 Beaudesert Road, ARCHERFIELD QLD 4108

Display Yard With Great Signage - 1540 m2

Merchants Commercial are pleased to present to the market for lease this high exposure car yard on the busy Beaudesert Road. Property Features Include: \* 1540 m2 of hardstand/yard with great signage opportunities \* Corner allotment providing easy access to site \* Covered workshop area and carport \* Air-conditioned sales office \* Sealed bitumen display yard Please contact Merchants Commercial for immediate inspection.