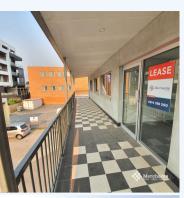

## 1/468 Kingsford Smith Drive, HAMILTON QLD 4007 Partitioned Corporate office (143 m2)

Merchants Commercial is proud to present this modern office space near the intersection of Racecourse Road & Kingsford Smith Drive, Ascot. It features meeting rooms, dedicated offices, and kitchenette. This is an opportunity not to be missed. 143 m2 Corporate Office - Ducted Air-conditioned - Meeting Rooms - Kitchenette - Shower - Male and female amenities Please contact Merchants Commercial for Immediate Inspection.