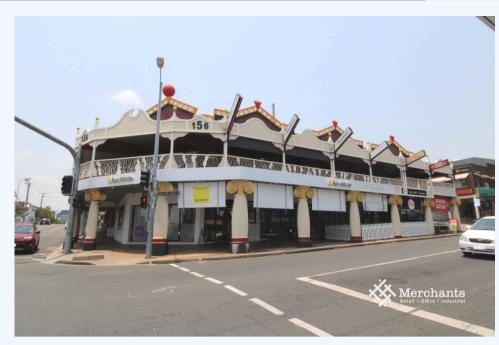

## **156 BOUNDARY STREET, WEST END QLD 4101** Central West End Office with 2 Car Spaces (78 m2)

Boundary Road office in the centre of West End. Surrounded by restaurants, coffee shops, bars and other social amenities. This office features natural light, high ceilings, and private access to the balcony for Friday drinks. It has 2 undercover secure car parks, internal sink, and shared amenities. Central West End Office (78 m2) - Open plan office with natural light - High ceilings with direct access to balcony - Ducted air conditioning - Kitchen sink and basin - 2 Dedicated undercover car parks Please call Merchants Commercial for immediate inspection.