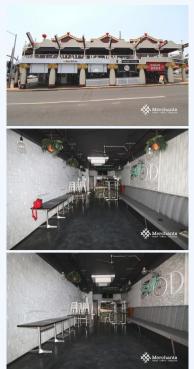

## **156 BOUNDARY STREET, WEST END QLD 4101** Central West End Office with 2 Car Spaces (78 m2)

Boundary Road office in the centre of West End. Surrounded by restaurants, coffee shops, bars and other social amenities. This office features natural light, high ceilings, and private access to the balcony for Friday drinks. It has 2 undercover secure car parks, internal sink, and shared amenities. Central West End Office (78 m2) - Open plan office with natural light - High ceilings with direct access to balcony - Ducted air conditioning - Kitchen sink and basin - 2 Dedicated undercover car parks Please call Merchants Commercial for immediate inspection.