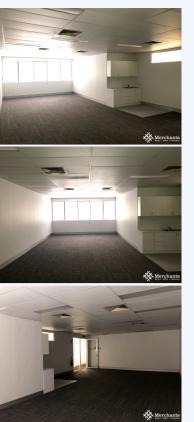

## **4/1293 Logan Road, MOUNT GRAVATT QLD 4122** Open Plan Office with Onsite Parking- 70 m2

Merchants Commercial are please to present to the market this professional open plan office with Logan Road exposure. Flexible Office Space- 70 m2 - Open Plan - Ducted A/C - Kitchenette - Great Natural Light -Onsite Male & Female Amenities - Onsite Car Parking - Exposure to Logan Road - Nearby Amenities Please contact Merchants Commercial for immediate inspection.