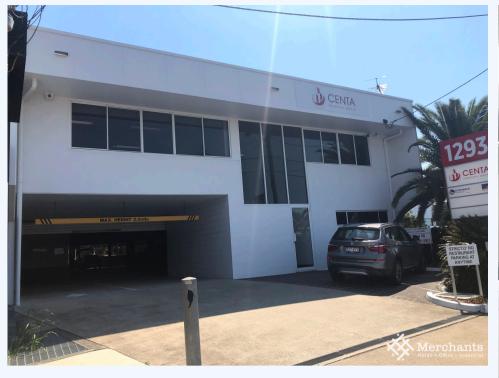

## **OPEN PLAN OFFICE WITH ONSITE** PARKING- 70 M2

## **4/1293 Logan Road, MOUNT GRAVATT QLD 4122** Open Plan Office with Onsite Parking- 70 m2

Merchants Commercial are please to present to the market this professional open plan office with Logan Road exposure. Flexible Office Space- 70 m2 - Open Plan - Ducted A/C - Kitchenette - Great Natural Light -Onsite Male & Female Amenities - Onsite Car Parking - Exposure to Logan Road - Nearby Amenities Please contact Merchants Commercial for immediate inspection.