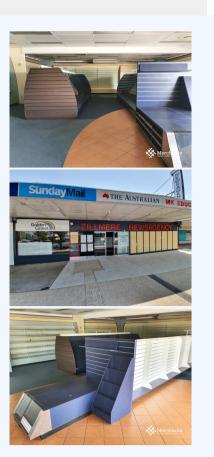

## 18/421 Zillmere Road, ZILLMERE QLD 4034

Exceptional Retail Opportunity in a Prime Position (146m2)

Experience the benefits of a central location and convenience of close proximity to transport and other shops. The property has excellent main road exposure, on site amenities, rear storage area, kitchen area and is competitively priced. This property has many features such as: - 146m2 Retail/Office space. - On site amenities - Multiple opportunities for signage - Close proximity to transport - Rear storage area - Rear kitchen area - High exposure site For immediate inspection, contact Merchants Commercial.