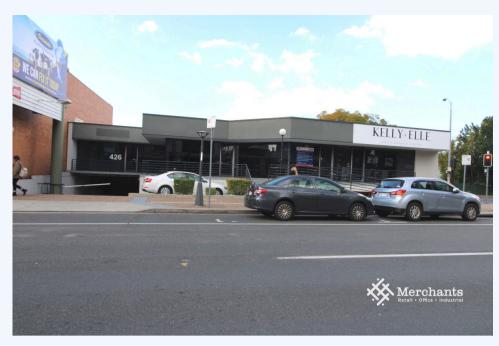

## 3/426 Logan Road, GREENSLOPES QLD 4120 Ground Floor Retail/Office/Medical (56 m2)

Merchants Commercial are proud to present this opportunity for office/medical use on ground floor in Stoner Corner with disabled parking in the front and ramp access. Great exposure and signage on Logan Road. Plenty amenities in the surroundings. 5 kms from Brisbane CBD. Features: • Ground Floor Office Space 56 m2 • Exclusive parking with tenancy • Ample customer parking on-site • Internal Male/Female amenities • Disabled parking • Wheelchair Ramp Access Please call Merchants Commercial for immediate inspection.