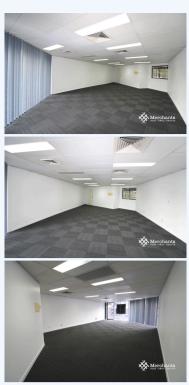

## 3/426 Logan Road, GREENSLOPES QLD 4120 Ground Floor Retail/Office/Medical (56 m2)

Merchants Commercial are proud to present this opportunity for office/medical use on ground floor in Stoner Corner with disabled parking in the front and ramp access. Great exposure and signage on Logan Road. Plenty amenities in the surroundings. 5 kms from Brisbane CBD. Features: • Ground Floor Office Space 56 m2 • Exclusive parking with tenancy • Ample customer parking on-site • Internal Male/Female amenities • Disabled parking • Wheelchair Ramp Access Please call Merchants Commercial for immediate inspection.