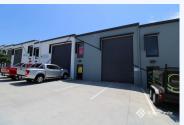

## 18/344 Bilsen Road, GEEBUNG QLD 4034

Warehouse With Ample Racking- 135 m2

Merchants Commercial are pleased to present to the market for lease this quality tilt panel warehouse in Geebung. \* Three exclusive car parking bays \* Three separate entrances to complex \* Small trucks can easily navigate through complex \* Electric container height roller door \* Total unit space 135 m2 (plus approx 16 m2 of council approved mezzanine storage) \* 99 m2 of concrete panel warehouse with plenty of racking \* 36 m2 of office space on upper level along with toilet facilities \* Ground level toilet with disabled access  $Situated \ in \ the \ heart \ of \ Geebung's \ industrial \ centre \ with \ excellent \ access \ to \ major \ arterials, \ Brisbane \ Airport$ and the northern port area. For further information or to arrange an inspection please contact Merchants Commercial today.