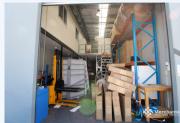

## 18/344 Bilsen Road, GEEBUNG QLD 4034

Warehouse With Ample Racking- 135 m2

Merchants Commercial are pleased to present to the market for lease this quality tilt panel warehouse in Geebung. \* Three exclusive car parking bays \* Three separate entrances to complex \* Small trucks can easily navigate through complex \* Electric container height roller door \* Total unit space 135 m2 (plus approx 16 m2 of council approved mezzanine storage) \* 99 m2 of concrete panel warehouse with plenty of racking \* 36 m2 of office space on upper level along with toilet facilities \* Ground level toilet with disabled access  $Situated \ in \ the \ heart \ of \ Geebung's \ industrial \ centre \ with \ excellent \ access \ to \ major \ arterials, \ Brisbane \ Airport$ and the northern port area. For further information or to arrange an inspection please contact Merchants Commercial today.