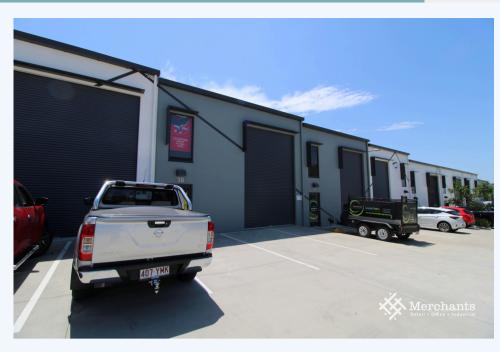

## 18/344 Bilsen Road, GEEBUNG QLD 4034

Warehouse With Ample Racking- 135 m2

Merchants Commercial are pleased to present to the market for lease this quality tilt panel warehouse in Geebung. \* Three exclusive car parking bays \* Three separate entrances to complex \* Small trucks can easily navigate through complex \* Electric container height roller door \* Total unit space 135 m2 (plus approx 16 m2 of council approved mezzanine storage) \* 99 m2 of concrete panel warehouse with plenty of racking \* 36 m2 of office space on upper level along with toilet facilities \* Ground level toilet with disabled access  $Situated \ in \ the \ heart \ of \ Geebung's \ industrial \ centre \ with \ excellent \ access \ to \ major \ arterials, \ Brisbane \ Airport$ and the northern port area. For further information or to arrange an inspection please contact Merchants Commercial today.