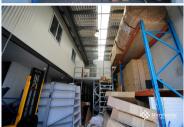

## 18/344 Bilsen Road, GEEBUNG QLD 4034

Warehouse With Ample Racking- 135 m2

Merchants Commercial are pleased to present to the market for lease this quality tilt panel warehouse in Geebung. \* Three exclusive car parking bays \* Three separate entrances to complex \* Small trucks can easily navigate through complex \* Electric container height roller door \* Total unit space 135 m2 (plus approx 16 m2 of council approved mezzanine storage) \* 99 m2 of concrete panel warehouse with plenty of racking \* 36 m2 of office space on upper level along with toilet facilities \* Ground level toilet with disabled access  $Situated \ in \ the \ heart \ of \ Geebung's \ industrial \ centre \ with \ excellent \ access \ to \ major \ arterials, \ Brisbane \ Airport$ and the northern port area. For further information or to arrange an inspection please contact Merchants Commercial today.