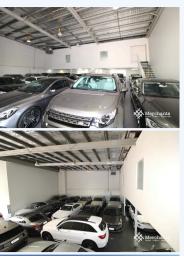

## 4b/18 Bimbil Street, ALBION QLD 4010

Central Albion Tilt Panel Warehouse- 371 m2

Merchants Commercial is pleased to present this 371 m2 warehouse just off Abbotsford Road. Located only minutes from major transport routes, this space is perfect for any organisations logistics. Tilt Panel Clearspan Warehouse- 371m2 - General Industry Zoning - Warehouse Amenities - Ample Parking Available - Easy access to the Inner City Bypass & Clem 7 - Nearby Public Transport Please contact Merchants Commercial for immediate inspection.