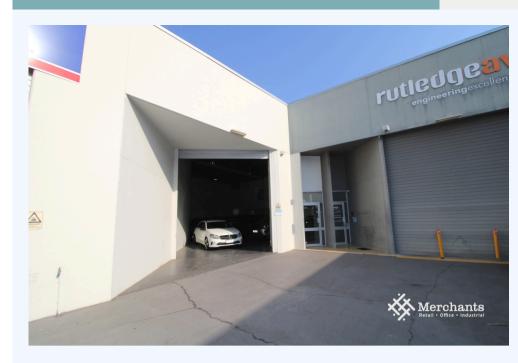

## 4b/18 Bimbil Street, ALBION QLD 4010

Central Albion Tilt Panel Warehouse- 371 m2

Merchants Commercial is pleased to present this 371 m2 warehouse just off Abbotsford Road. Located only minutes from major transport routes, this space is perfect for any organisations logistics. Tilt Panel Clearspan Warehouse- 371m2 - General Industry Zoning - Warehouse Amenities - Ample Parking Available - Easy access to the Inner City Bypass & Clem 7 - Nearby Public Transport Please contact Merchants Commercial for immediate inspection.