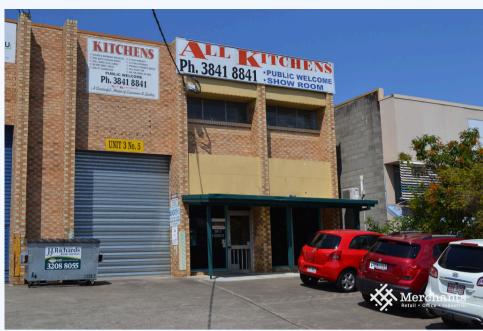

## 3/5 Welch Street, UNDERWOOD QLD 4119

Affordable Warehouse Available Now

Merchants Commercial are proud to present to the market for lease this tidy and well presented industrial unit. Features: \* Clear-span warehouse with great internal height, ideal for racking \* Container height roller door \* Plenty of parking at front of building \* Ground floor office or showroom area \* Close proximity and of Ease of access to the M1 Motorway \* Motivated landlord keen to do a deal Underwood is located approximately 20 kilometres south east of the Brisbane CBD in the Brisbane-Gold Coast corridor. The area is well serviced by the Pacific Motorway, which provide links to both the north and south as well as easy access to the Logan and Gateway Motorways. This area boasts an extensive and diverse mix of commercial, industrial and retail property, as well as a considerable established residential community. For further information or to arrange inspection, contact Merchants today.