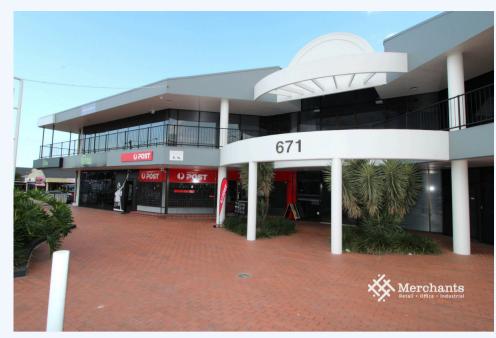

## 8/671 Gympie Road, CHERMSIDE QLD 4032

Corporate Office Space Opportunity (152m2)

Centrally located on Gympie Road with easy access to tunnels and short drive to Brisbane City, the complex is placed in a great location. Receive great value for money with great incentives on offer with a motivated owner. The property has recently been refurbished with modern features both internally and externally, has updated amenities and more planned works to come. The property boasts many features such as: - 152m2 corporate grade office space. - Modern amenities - Ample off street carparking available. - Walking distance to cafes and shops. - Close access to major arterials, tunnels and short drive to CBD - Great signage opportunities For immediate inspection, contact Merchants Commercial.