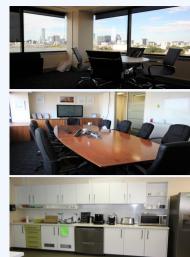

## 801/301 Coronation Drive, MILTON QLD 4064

Quality Corporate Office Space in Milton (328 m2)
Premium office located on the 8th floor with Brisbane River Views. This space can be offered fitout or open plan, the choice is yours! 8th Floor Corporate Office- 328 m2 - Open Plan or Office fitout Available - End of Trip Facilities - Secure Parking Options - Public Transport Within Walking Distance - Close Proximity to Park Road Amenities Please call Merchants Commercial for immediate inspection.