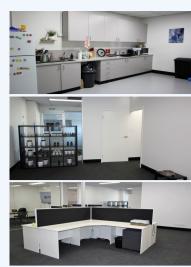

## 19B/15 Dennis Road, SPRINGWOOD QLD 4127

Springwood Corporate Office - 196 m2 Located in the Springwood commercial and retail hub, this open plan corporate offers abundant parking, excellent onsite amenities and easy access to the Pacific Highway. Open Plan Corporate Office-  $196\ m2$  -Open Plan - Excellent Parking - Lift Access - Professional Developer - Kitchenette - Onsite Amenities - Air-Conditioning - Fibre Optics - Close to Public Transport Available October 2020 Please call Merchants Commercial for immediate inspection.