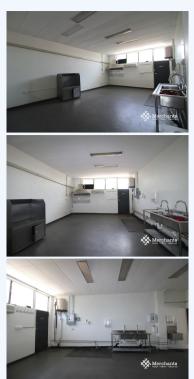

1/554 Lutwyche Road, LUTWYCHE QLD 4030

Prime Retail space on Ground Floor (83 m2) - Ready to go Dine-in /Take-away Restaurant!

Merchants commercial are proud to present this fully-fitted recently renovated ready to go ground floor tenancy on the busy Lutwyche Road. A ready to go shop perfect for dine-in and take/away restaurant with great exposure and ample on-site customer parking. Features -Ground Floor 83 m2 retail and Kitchen space -Great Signage Opportunities on Lutwyche Road -Grease Trap -3 Wash Sinks -Internal Hot Water System -Recently Renovated Kitchen -Ample On-site Parking -Air-Conditioned For enquiries and inspection please contact Merchants Commercial Immediately