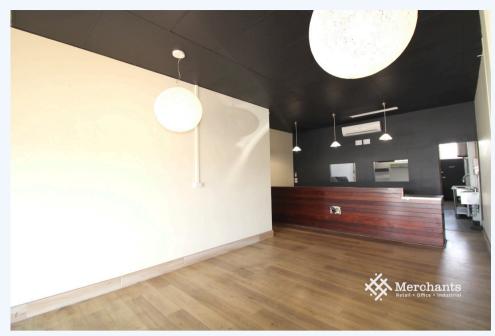

1/554 Lutwyche Road, LUTWYCHE QLD 4030

Prime Retail space on Ground Floor (83 m2) - Ready to go Dine-in /Take-away Restaurant!

Merchants commercial are proud to present this fully-fitted recently renovated ready to go ground floor tenancy on the busy Lutwyche Road. A ready to go shop perfect for dine-in and take/away restaurant with great exposure and ample on-site customer parking. Features -Ground Floor 83 m2 retail and Kitchen space -Great Signage Opportunities on Lutwyche Road -Grease Trap -3 Wash Sinks -Internal Hot Water System -Recently Renovated Kitchen -Ample On-site Parking -Air-Conditioned For enquiries and inspection please contact Merchants Commercial Immediately