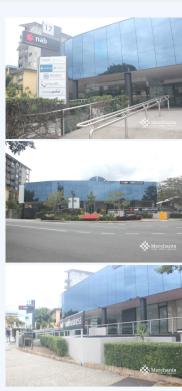

## 1A/17 Station Road, INDOOROOPILLY QLD 4068

Prime Corporate office 173 m2

Merchants Commercial are proud to present the high grade office space in prime location in Indooroopilly with 100 meters from Indooroopilly Train station and Shopping Centre. Sharing tenancy with national bank NAB, Medplus, Overells Accountants and Advisers, Wealth Elements and Ardent will suit a corporate office/medical consultancy .This landmark building offers elevator access with options for designated parking. Features: Office/Medical consultancy space 173 m2 Disabled lift access Attractive foyer for Corporates Ducted Air-conditioning Renovated Kitchenette/amenities on-site Well-apportioned Reception/Waiting area, Meeting rooms, Executive offices, Server room Closely located to public transport 3 Designated Car-parks available at \$155/bay/month For inspections and information, please contact Merchants Commercial Immediately