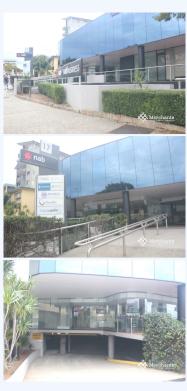

## 1C/17 Station Road, INDOOROOPILLY QLD 4068

Prime Corporate office 189 m2

Merchants Commercial are proud to present the high grade office space in prime location in Indooroopilly with 100 meters from Indooroopilly Train station and Shopping Centre. Sharing tenancy with national bank NAB, Medplus, Overells Accountants and Advisers, Wealth Elements and Ardent will suit a corporate office/medical consultancy .This landmark building offers elevator access with options for designated parking. Features: Office/Medical consultancy space 189 m2 Disabled lift access Attractive foyer for Corporates Ducted Air-conditioning Renovated Kitchenette/amenities on-site Well-apportioned Reception/Waiting area, Meeting rooms Closely located to public transport Plenty of natural light overlooking station road Designated 4 Car-parks available at \$155 per bay per month For inspections and information, please contact Merchants Commercial Immediately