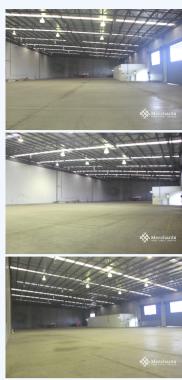

## 2/1652 Ipswich Road, ROCKLEA QLD 4106

Prime Warehouse and Office Space 2090 m2

Merchants Commercial are proud to present this highly functional warehouse and office space in flood-free prime location in Rocklea with quick access to Ipswich highway. Tenants will have access in all directions such as Beaudesert Road, Boundary Road, Centenary highway and Logan Motorway. Only 9 kilometeres from Brisbane CBD. Great signage opportunities on Ipswich road which has millions of cars passing annually. Features: Warehouse space 1,900 m2 B-Double access Large power supply on-site Air- conditioned Office 100 m2 Internal male/female amenities Separate Kitchenette Ample on-site parking For inspections and more information, contact Merchants Commercial Immediately