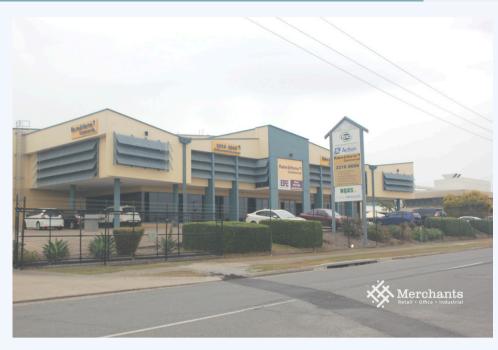

## 2/1652 Ipswich Road, ROCKLEA QLD 4106

Prime Warehouse and Office Space 2090 m2

Merchants Commercial are proud to present this highly functional warehouse and office space in flood-free prime location in Rocklea with quick access to Ipswich highway. Tenants will have access in all directions such as Beaudesert Road, Boundary Road, Centenary highway and Logan Motorway. Only 9 kilometeres from Brisbane CBD. Great signage opportunities on Ipswich road which has millions of cars passing annually. Features: Warehouse space 1,900 m2 B-Double access Large power supply on-site Air- conditioned Office 100 m2 Internal male/female amenities Separate Kitchenette Ample on-site parking For inspections and more information, contact Merchants Commercial Immediately