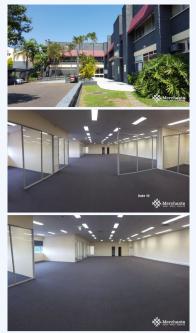

## Flexible Fit-Out Office (562 m2)

Office with Ducted Air-Conditioning- 562m2 - Owner will customise for Tenant - Great Incentives on Offer -First Floor Office Space - Open Plan - Multiple Offices or Meeting Rooms - 10 Allocated Car Parks -Kitchenette - CCTV Security - Access Control to Main Building - Great Natural Light - Close to Public Transport - Lift to be Installed July 2019 Please call Merchants Commercial for immediate inspection.