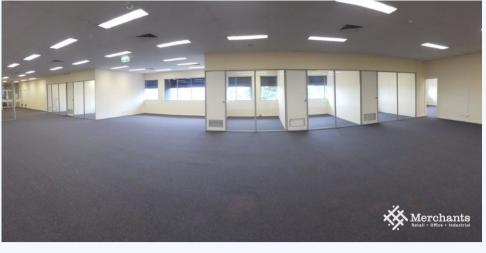

## Flexible Fit-Out Office (562 m2)

Office with Ducted Air-Conditioning- 562m2 - Owner will customise for Tenant - Great Incentives on Offer -First Floor Office Space - Open Plan - Multiple Offices or Meeting Rooms - 10 Allocated Car Parks -Kitchenette - CCTV Security - Access Control to Main Building - Great Natural Light - Close to Public Transport - Lift to be Installed July 2019 Please call Merchants Commercial for immediate inspection.