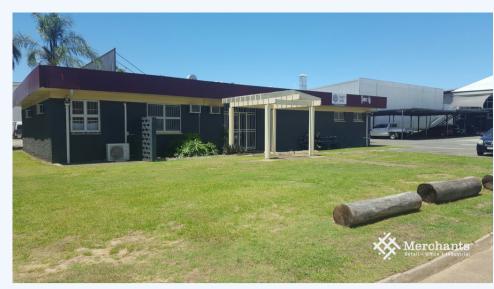

## 12/100 Wilkie Street, YEERONGPILLY QLD 4105

Open Plan Office (281 m2)

Stand alone building perfect for trade or training. This building has air-conditioning, kitchen, male and female amenities and 3 m internal clearance. There is 5 exclusive car parks and the building is a short walk from Yeerongpilly Station 281 m2 - Stand Alone Building - 3 m Internal Clearance - Kitchen - Male and Female Amenities - Well Air-conditioned - 5 Exclusive Car Parks Please call Merchants Commercial for immediate inspection.