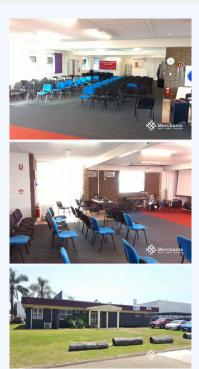

## 12/100 Wilkie Street, YEERONGPILLY QLD 4105

Open Plan Office (281 m2)

Stand alone building perfect for trade or training. This building has air-conditioning, kitchen, male and female amenities and 3 m internal clearance. There is 5 exclusive car parks and the building is a short walk from Yeerongpilly Station 281 m2 - Stand Alone Building - 3 m Internal Clearance - Kitchen - Male and Female Amenities - Well Air-conditioned - 5 Exclusive Car Parks Please call Merchants Commercial for immediate inspection.