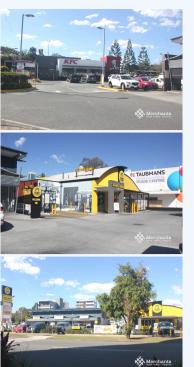

## 2/18 Stamford Road, INDOOROOPILLY QLD 4068 Prime Retail/Office space on Ground Floor (130 m2)

Merchants Commercial are proud to present a prime retail shop next to KFC and Guzman Y Gomez. Versatile space with a lot of potential for a retail/office/medical business Located next to Indooroopilly Centre with 10 minutes walk to both Indooroopilly train station and bus -stop. Ample on-site customer parking. This opportunity won't last. Features: - Open plan space 130 m2 - Air-conditioning - Covered foot-path - Outgoings included in the rent For inspections and enquiries, please contact Merchants Commercial Immediately