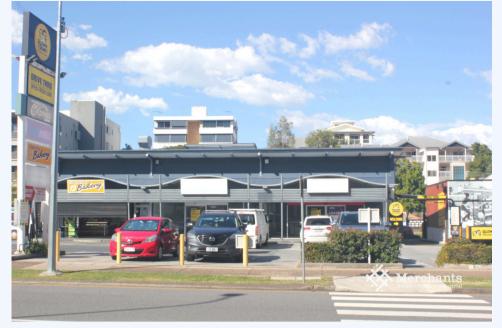

## 2/18 Stamford Road, INDOOROOPILLY QLD 4068 Prime Retail/Office space on Ground Floor (130 m2)

Merchants Commercial are proud to present a prime retail shop next to KFC and Guzman Y Gomez. Versatile space with a lot of potential for a retail/office/medical business Located next to Indooroopilly Centre with 10 minutes walk to both Indooroopilly train station and bus -stop. Ample on-site customer parking. This opportunity won't last. Features: - Open plan space 130 m2 - Air-conditioning - Covered foot-path - Outgoings included in the rent For inspections and enquiries, please contact Merchants Commercial Immediately