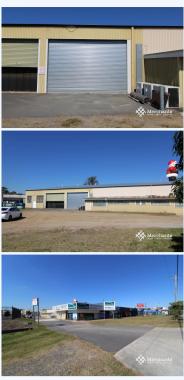

## 2053 Sandgate Road, VIRGINIA QLD 4014

Easy Access Warehouse Space 158m2 (\$18,720 pa net)

Merchants Commercial are pleased to present this office & warehouse space featuring: - 158m2 warehouse space - Easy access off Sandgate Road for large vehicles - High roller door access - Large external space to allow for lay down and pickup - 5 minute drive to Gateway Motorway - Bus stops within walking distance - Office space to side of warehouse The property is located in the heart of Virginia's retail and industrial precinct. Virginia is experiencing great demand both in the residential and commercial property sector. There is also further development with infrastructure improvements as well as the influx of large brands such as Bunnings Warehouse currently under construction locally also. For further information or to arrange immediate inspection, please contact Merchants Commercial