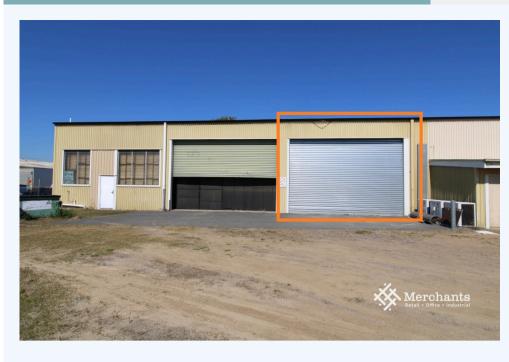

## 2053 Sandgate Road, VIRGINIA QLD 4014

Easy Access Warehouse Space 158m2 (\$18,720 pa net)

Merchants Commercial are pleased to present this office & warehouse space featuring: - 158m2 warehouse space - Easy access off Sandgate Road for large vehicles - High roller door access - Large external space to allow for lay down and pickup - 5 minute drive to Gateway Motorway - Bus stops within walking distance - Office space to side of warehouse The property is located in the heart of Virginia's retail and industrial precinct. Virginia is experiencing great demand both in the residential and commercial property sector. There is also further development with infrastructure improvements as well as the influx of large brands such as Bunnings Warehouse currently under construction locally also. For further information or to arrange immediate inspection, please contact Merchants Commercial