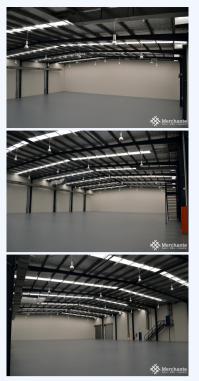

## 1/140 Wecker Road, MANSFIELD QLD 4122

Prime Front of Complex Warehouse/Office- (2,330 m2)

Merchants are pleased to present to the market this warehouse/office on Wecker Road, Mansfield. This site presents excellent access to all major motorways and 25 mins to the CBD, Airport and Port of Brisbane. The property boasts excellent parking and amenities which you staff and clients will love. - 2,330 m2 Corporate Quality Warehouse/Office - 1,538 m2 Clean Span Warehouse - 792 m2 Corporate Office - 30 Dedicated Car Parks- 18 in Secure Area - B-Double Truck Access - 4x Container Height Roller Doors - Extraction & Ventilation System - Mixture of Open Plan, Individual Office & Boardroom - Male & Female Amenities-Post Trip Facilities - NBN Internet Onsite. Please Contact Merchants Commercial for Immediate Inspection