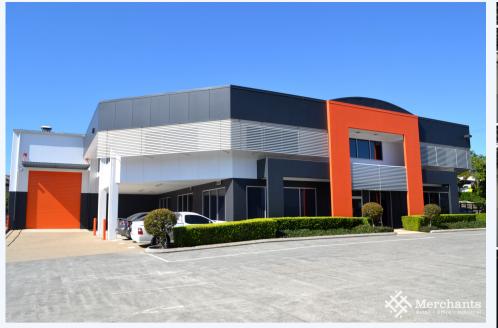

## PRIME FRONT OF COMPLEX WAREHOUSE/OFFICE- (2,330 M2)

## 1/140 Wecker Road, MANSFIELD QLD 4122

Prime Front of Complex Warehouse/Office- (2,330 m2)

Merchants are pleased to present to the market this warehouse/office on Wecker Road, Mansfield. This site presents excellent access to all major motorways and 25 mins to the CBD, Airport and Port of Brisbane. The property boasts excellent parking and amenities which you staff and clients will love. - 2,330 m2 Corporate Quality Warehouse/Office - 1,538 m2 Clean Span Warehouse - 792 m2 Corporate Office - 30 Dedicated Car Parks- 18 in Secure Area - B-Double Truck Access - 4x Container Height Roller Doors - Extraction & Ventilation System - Mixture of Open Plan, Individual Office & Boardroom - Male & Female Amenities-Post Trip Facilities - NBN Internet Onsite. Please Contact Merchants Commercial for Immediate Inspection