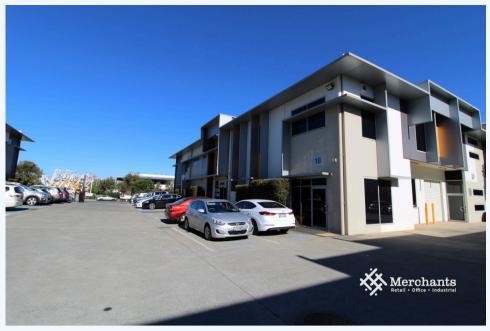

## **U18/67 Depot Street, BANYO QLD 4014** Corporate grade office space (115 m2)

This modern commercial unit is centrally located in Banyo's trade precinct that is close to Brisbane Airport, major highways and Sandgate Rd. The 115 m2 of office space is high quality tilt panel construction with high quality internal finishes in an open plan. The property features: - 115m2 corporate grade office space -Exclusive use of 4 car spaces - Ducted air conditioning - Available now for occupation - Separate private office space - Located in a securely gated complex - Easy access to Brisbane Airport, Gateway motorway and Sandgate Rd For immediate inspection, contact Merchants Commercial.