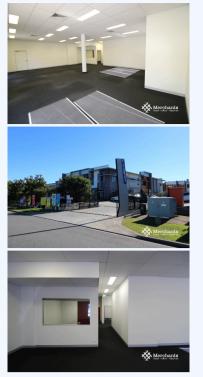

## **U18/67 Depot Street, BANYO QLD 4014** Corporate grade office space (115 m2)

This modern commercial unit is centrally located in Banyo's trade precinct that is close to Brisbane Airport, major highways and Sandgate Rd. The 115 m2 of office space is high quality tilt panel construction with high quality internal finishes in an open plan. The property features: - 115m2 corporate grade office space -Exclusive use of 4 car spaces - Ducted air conditioning - Available now for occupation - Separate private office space - Located in a securely gated complex - Easy access to Brisbane Airport, Gateway motorway and Sandgate Rd For immediate inspection, contact Merchants Commercial.