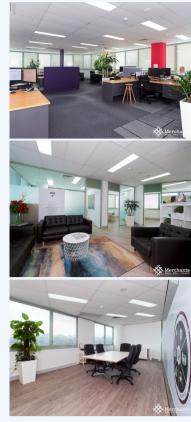

## Suite 4B/3350 Pacific Highway, SPRINGWOOD QLD 4127

Open Plan Office Suite with Views (168 m2)

Located minutes from the M1 in the Springwood Commercial Precinct, this quality corporate office space is ideally located for all organisations! Corporate Office- 168 m2 - Open Plan Ready for any Fit-out - Great Natural Light - Communal Kitchenette - Communal Male & Female Amenities - Ducted Air-Conditioning - Staff Parking Options Available - On-site Amenities Easy Access North and South on the M1 Pacific Motorway. Please call Merchants Commercial for immediate inspection.