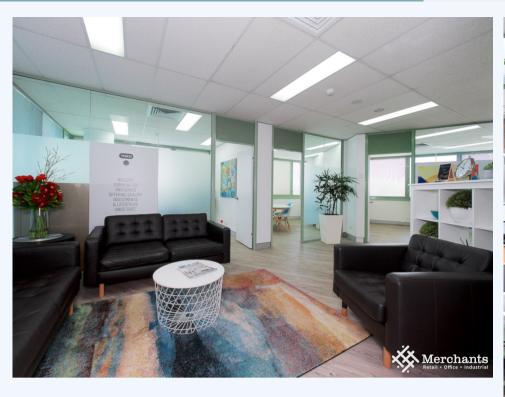

## Suite 4C/3350 Pacific Highway, SPRINGWOOD QLD 4127 Open Plan Corporate Office with Fitout (360m2)

Located minutes from the M1 in the Springwood Commercial Precinct, this quality corporate office space is ideally located for all organisations! Corporate Office- 360 m2 - Open Plan with Cubical Fit-out - Great Natural Light - Exclusive Balcony & Views - Communal Kitchenette - Communal Male & Female Amenities - Ducted Air-Conditioning - Staff Parking Options Available - On-site Amenities Easy Access North and South on the M1 Pacific Motorway. Please call Merchants Commercial for immediate inspection.