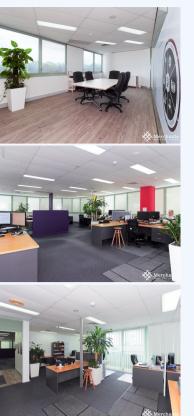

## Suite 4C/3350 Pacific Highway, SPRINGWOOD QLD 4127 Open Plan Corporate Office with Fitout (360m2)

Located minutes from the M1 in the Springwood Commercial Precinct, this quality corporate office space is ideally located for all organisations! Corporate Office- 360 m2 - Open Plan with Cubical Fit-out - Great Natural Light - Exclusive Balcony & Views - Communal Kitchenette - Communal Male & Female Amenities - Ducted Air-Conditioning - Staff Parking Options Available - On-site Amenities Easy Access North and South on the M1 Pacific Motorway. Please call Merchants Commercial for immediate inspection.