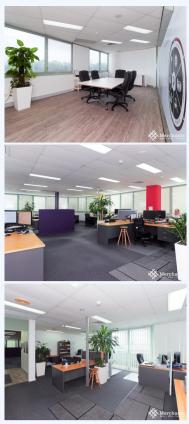

## Suite 1/3350 Pacific Highway, SPRINGWOOD QLD 4127 Level 1 Corporate Office in Landmark Building- (408m2)

Located minutes from the M1 in the Springwood Commercial Precinct, this quality corporate office space is ideally located for all organisations! Quality Fit-out Corporate Office- 408 m2 - Glass Partition Fit-out -Partitioned Offices and Boardroom - Open Plan Areas - Great Natural Light - Kitchenette - Ducted Air-Conditioning - Staff Parking Options - Plenty of Street Parking for Clients - On-site Amenities. Easy Access North and South on the M1 Motorway. Please call Merchants Commercial for immediate inspection.