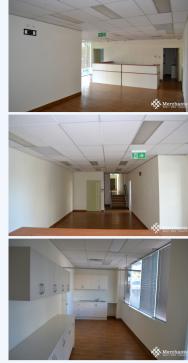

## Shops 4-7/2 Murrajong Road, SPRINGWOOD QLD 4127

Retail/Medical Suite with Road Exposure (206m2)

Located minutes from the M1 in the Springwood Commercial Precinct, this purpose built medical space provides great signage and exposure opportunities for your organisation. Can be lease as a whole space or sectioned off to suit your needs! Medical Space with Street Frontage- 206m2 - Save Money on Fit-out - Large Glass Frontage - Great Natural Light - 6x Consultation/Treatment Rooms - Ducted Air-Conditioning - Kitchenette - Staff Parking Options - Plenty of Street Parking for Clients - Signage Opportunities Easy Access North and South on the M1 Motorway. Please call Merchants Commercial for immediate inspection.