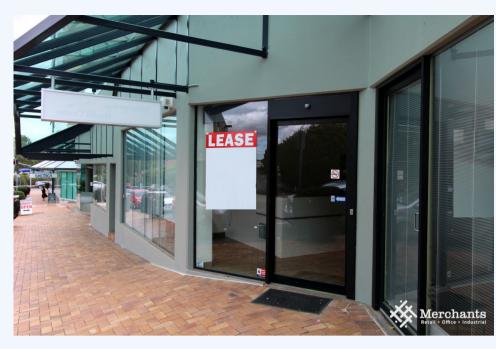

## Shops 4-7/2 Murrajong Road, SPRINGWOOD QLD 4127

Retail/Medical Suite with Road Exposure (206m2)

Located minutes from the M1 in the Springwood Commercial Precinct, this purpose built medical space provides great signage and exposure opportunities for your organisation. Can be lease as a whole space or sectioned off to suit your needs! Medical Space with Street Frontage- 206m2 - Save Money on Fit-out - Large Glass Frontage - Great Natural Light - 6x Consultation/Treatment Rooms - Ducted Air-Conditioning - Kitchenette - Staff Parking Options - Plenty of Street Parking for Clients - Signage Opportunities Easy Access North and South on the M1 Motorway. Please call Merchants Commercial for immediate inspection.