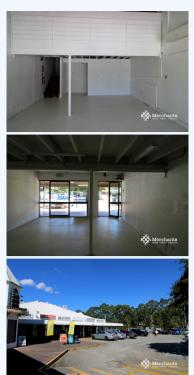

## 2/521 Beams Road, CARSELDINE QLD 4034

Clock Corner Shop with Incentives (94 m2)

Great value shop with strong incentives. Join a variety of restaurants, medical, retail, and variety shops in this well established community shopping centre. This iconic location 'Clock Corner' with great signage receives high levels of vehicle traffic as well as foot traffic and is conveniently located close to major public transport and major arterials. 94 m2 Gross Floor Area - 55 m2 ground floor retail - 39 m2 mezzanine - 2 Split system air conditioners - 2 Stainless steel sinks - easy access to plumbing Please call Merchants Commercial for Immediate Inspection.