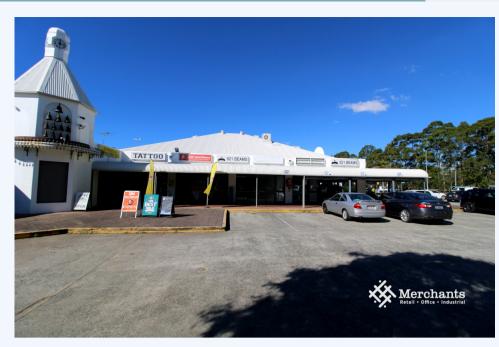

## 2/521 Beams Road, CARSELDINE QLD 4034

Clock Corner Shop with Incentives (94 m2)

Great value shop with strong incentives. Join a variety of restaurants, medical, retail, and variety shops in this well established community shopping centre. This iconic location 'Clock Corner' with great signage receives high levels of vehicle traffic as well as foot traffic and is conveniently located close to major public transport and major arterials. 94 m2 Gross Floor Area - 55 m2 ground floor retail - 39 m2 mezzanine - 2 Split system air conditioners - 2 Stainless steel sinks - easy access to plumbing Please call Merchants Commercial for Immediate Inspection.