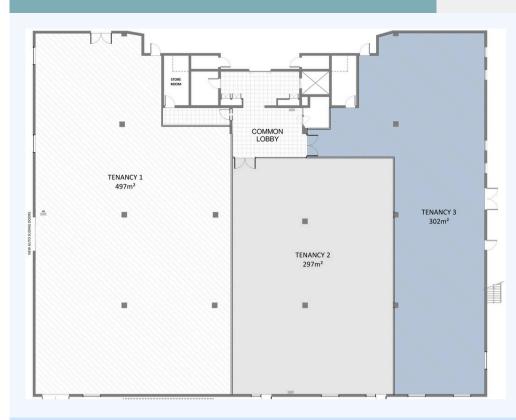

## **GF2/15 Dennis Road, SPRINGWOOD QLD 4127**

Retail/Medical Suite - (297 m2)

This area has multiple entrances, an open plan layout, and great signage opportunities. The owner is willing to offer great support in the way of design, fit-out, or splitting the tenancy for medical use customised to each tenants needs. Medical Suite - 297 m2 - Amazing Parking - 240 parking bays onsite - Excellent Signage Opportunity - Multiple Entrances - Available Fitout Options - Close to Public Transport Please call Merchants Commercial for immediate inspection.