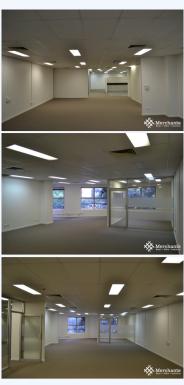

## 1A/37 Boundary Street, SOUTH BRISBANE QLD 4101

Inner City Office (287 m2)

First floor open plan office with ducted air conditioning, 4 private offices, separate boardroom, reception area and kitchenette. Located in South Brisbane this office is within 5 minutes walk of a number of cafes, bars and restaurants as well as a number of transport options. Office with Ducted Air Conditioning- 287m2 - First Floor Office - 4 Private Offices - Boardroom - Reception Area - Kitchenette - High Speed Fibre Internet Available - Male and Female Amenities - Up to 5 Car Parks Available - Easy Public Transport and Travel Routes - Great Location within 5 Mins of Restaurants and Bars Please call Merchants Commercial for immediate inspection.