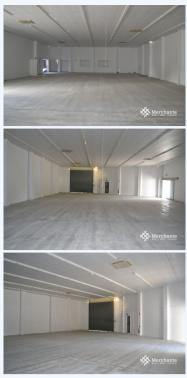

## 1/110 Logan Road, WOOLLOONGABBA QLD 4102 Retail Showroom with Great Exposure (493 m2)

Situated on the corner of Logan and Wellington road this showroom, with building and pylon signage, has fantastic branding and exposure for your business. There is roller door access, 5 metre high ceilings, great on-site parking and the entire building has air-conditioning. Retail / Showroom - 493 m2 - 444 m2 Ground Floor Showroom - 49 m2 Upstairs Office - 5 Metre High Showroom Ceilings - Air-conditioned - Building and Pylon Signage - On-site Parking - Roller Door Access - Amenities on Both Levels - Close to CBD Please call Merchants Commercial for immediate inspection.