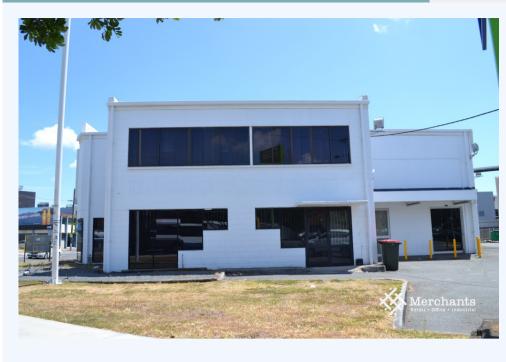

## 1/110 Logan Road, WOOLLOONGABBA QLD 4102 Retail Showroom with Great Exposure (493 m2)

Situated on the corner of Logan and Wellington road this showroom, with building and pylon signage, has fantastic branding and exposure for your business. There is roller door access, 5 metre high ceilings, great on-site parking and the entire building has air-conditioning. Retail / Showroom - 493 m2 - 444 m2 Ground Floor Showroom - 49 m2 Upstairs Office - 5 Metre High Showroom Ceilings - Air-conditioned - Building and Pylon Signage - On-site Parking - Roller Door Access - Amenities on Both Levels - Close to CBD Please call Merchants Commercial for immediate inspection.