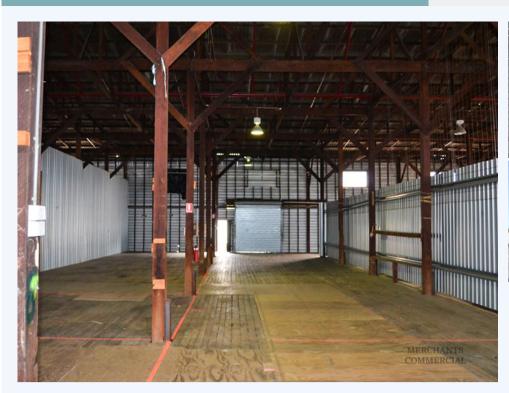

## 5E/143 St Vincents Road, VIRGINIA QLD 4014

Cheap Warehouse Space (487 m2)

This warehouse is situated in a securely fenced complex accessible by truck and has a private loading dock and entrance. There are showers available onsite. Routine maintenance, roof, and pest inspections ensure a well serviced facility. Engineered floors are installed and forklifts can be used. 487 m2 Warehouse - Metal clad construction - Air-conditioned, Freshly Painted, Office - Loading Dock & Ample Onsite Parking - Reinforced Flooring - Easy access to Toombul Road, Southern Cross Way, Gateway Motorway. Please call Merchants Commercial for immediate inspection.