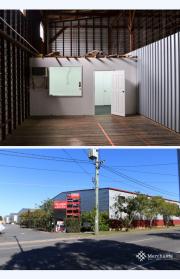

## 5E/143 St Vincents Road, VIRGINIA QLD 4014

Cheap Warehouse Space (487 m2)

This warehouse is situated in a securely fenced complex accessible by truck and has a private loading dock and entrance. There are showers available onsite. Routine maintenance, roof, and pest inspections ensure a well serviced facility. Engineered floors are installed and forklifts can be used. 487 m2 Warehouse - Metal clad construction - Air-conditioned, Freshly Painted, Office - Loading Dock & Ample Onsite Parking - Reinforced Flooring - Easy access to Toombul Road, Southern Cross Way, Gateway Motorway. Please call Merchants Commercial for immediate inspection.