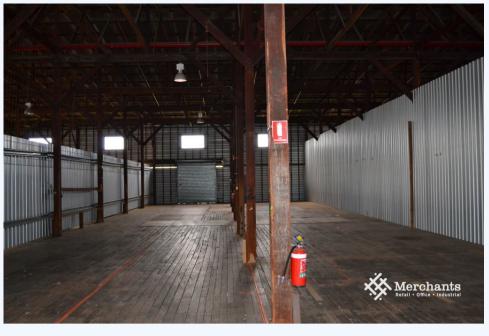

## 5A/143 St Vincents Road, VIRGINIA QLD 4014

Metal Clad Warehouse (387 m2)

This warehouse is situated in a securely fenced complex accessible by truck and has a private loading dock and entrance. There are showers available onsite. Routine maintenance, roof, and pest inspections ensure a well serviced facility. 387 m2 Warehouse - Metal clad construction - Loading Dock & Ample Onsite Parking - Reinforced Flooring - Easy access to Toombul Road, Southern Cross Way, Gateway Motorway. \* PHOTOS REPRESENTATIVE \* AVAILABLE 15/03/2019 Please call Dan Warner of Merchants Commercial now for immediate inspection.