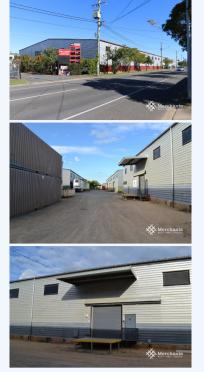

## 5A/143 St Vincents Road, VIRGINIA QLD 4014

Metal Clad Warehouse (387 m2)

This warehouse is situated in a securely fenced complex accessible by truck and has a private loading dock and entrance. There are showers available onsite. Routine maintenance, roof, and pest inspections ensure a well serviced facility. 387 m2 Warehouse - Metal clad construction - Loading Dock & Ample Onsite Parking - Reinforced Flooring - Easy access to Toombul Road, Southern Cross Way, Gateway Motorway. \* PHOTOS REPRESENTATIVE \* AVAILABLE 15/03/2019 Please call Dan Warner of Merchants Commercial now for immediate inspection.